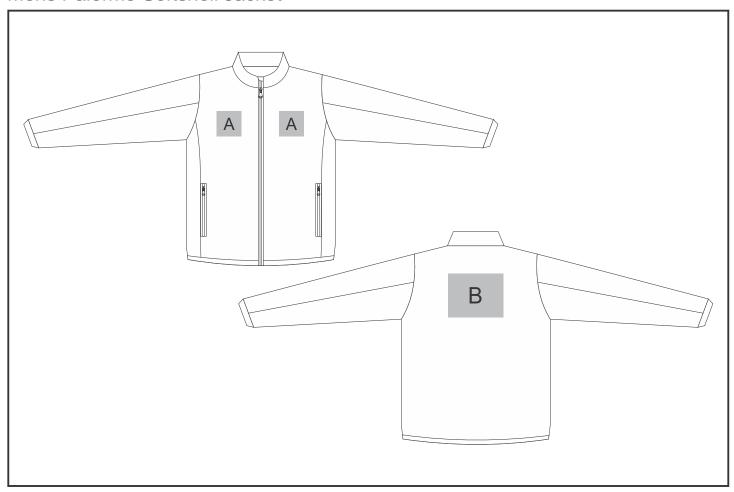

## Mens Palermo Softshell Jacket

## Need to know:

Includes 1-Position Digital Transfer (setup fee applies)

- DTC/EMB inclusive Parameters: Left/Right Chest or Back = 100mm x 100mm
- Cannot guarantee a 100% straight branding on any clothing item with check or stripe detail.
- No Screen Print on this garment, the dye from the garment fabric changes the colour of the ink.

## **Branding Options:**

| A Embroidery (EMB-A)  N/A 100mm wide x 100mm high  A Digital Transfer Clothing A6 (DTC-A6)  Full Colour 100mm wide x 100mm high | Position | Branding Method (Branding Code)       | No. of Colours | Dimension               |
|---------------------------------------------------------------------------------------------------------------------------------|----------|---------------------------------------|----------------|-------------------------|
| A Digital Transfer Clothing A6 (DTC-A6) Full Colour 100mm wide x 100mm high                                                     | А        | Embroidery (EMB-A)                    | N/A            | 100mm wide x 100mm high |
|                                                                                                                                 | A        | Digital Transfer Clothing A6 (DTC-A6) | Full Colour    | 100mm wide x 100mm high |

| L | В | Embroidery (EMB-A)                    | N/A         | 200mm wide x 200mm high |
|---|---|---------------------------------------|-------------|-------------------------|
|   | В | Digital Transfer Clothing A6 (DTC-A6) | Full Colour | 148mm wide x 105mm high |
|   | В | Digital Transfer Clothing A5 (DTC-A5) | Full Colour | 210mm wide x 148mm high |